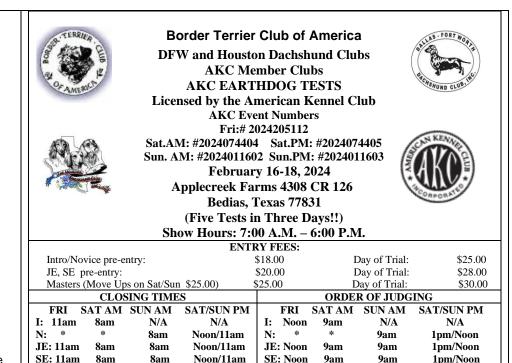

**Pre-entries close at Show Secretary's residence at 6:00 PM on Friday, Feb. 2, 2024,** after which time pre-entries cannot be canceled, substituted or accepted. No entries will be taken over the phone or electronically. Dogs earning their SE title prior/during test may enter Sat or Sun Master class provided the test secretary is notified no later than 7:00 AM day of test. **\*Novice closes 30 min. after Intro finishes. Novice will start 1 hour after Intro finishes.** 

#### Make checks payable to "Earthdog 3".

Send entries and fees to: Robbie Johnson 11470 Dilly Shaw Tap Road Bryan, Texas 77808

| Date                   | Intro     | Novice           | Junior               |            | Senior                 | Master        |
|------------------------|-----------|------------------|----------------------|------------|------------------------|---------------|
| 02/16/24               | Ellis     | Rosenberg        | Schwartz             | Todd       |                        | Not Offered   |
| 02/17/24 AM            | Rosenberg | Schwartz         | Hagmueller           | Freeli     | ng                     | Mann          |
| 02/17/24 PM            | NA        | Freeling         | DeBarros             | Roser      | iberg                  | Todd          |
| 02/18/24 AM            | NA        | DeBarros         | Freeling             | Hagm       | ueller                 | Ellis         |
| 02/18/24 PM            | NA        | Ellis            | Todd                 | Mann       |                        | DeBarros      |
| Karen Henry            |           | 2415 Be          | nnington Drive       |            | Arlington, '           | TX 76018-1915 |
| Patricia DeBarros      |           | 1550 Br          | 1550 Bridle Bit Rd   |            | Flower Mound, TX 75022 |               |
| Karen Mann             |           | 1614 N.          | 1614 N. Bradley St   |            | McKinney,              | TX 75069      |
| Elizabeth Ellis        |           | 4308 CF          | 4308 CR 126          |            | Bedias, TX             | 77831         |
| Ken Hagmueller 2160    |           | 2160 Be          | 2160 Bells Chapel Rd |            | Waxahachie             | e, TX 75165   |
| Anne Rosenberg 1333 Ha |           | inesport Rd Moun |                      | Mount Laur | el, NJ 08054           |               |
| Gail Schwartz 5613     |           | 5613 Cr          | 3 Crowndale Dr       |            | Plano, TX 7            | 5093          |
| Cindi Todd 147 Co      |           | 147 Coo          | ol Meadows Ct        |            | Millsap, TX            | 76066         |
| Tracy Freeling         |           | 28202 B          | 28202 Briarwood Pass |            | Spring, TX 77386       |               |